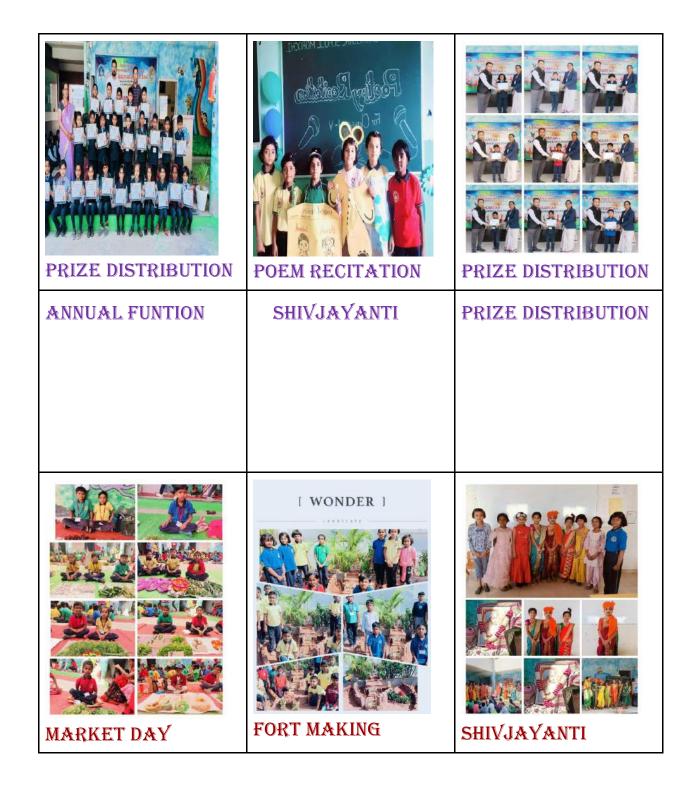

### <u>2ND(A)</u>

2ND & CLASS PHOTO

FORT MAKING COMPETITION

CELEBRATION OF RAKSHA BANDHAN

OLYMPIAD PRIZE DISTRIBUTION

DRAWING COMPETITION

MARKET DAY